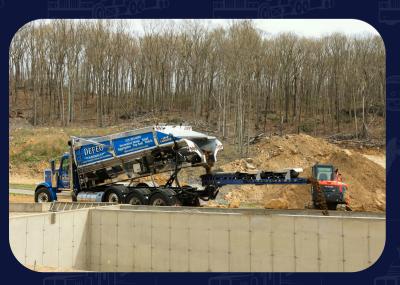

### **Benefits!**

- The conveyor system allows for quick material placement up to 120 ft in distance.
- Reduces the need for manual labor and equipment to spread material across job sites.

# WHY CHOOSE A STONE SPREADER?

- Can Load On-Site or at Location of Choice
- Material Spread in 1/5<sup>th</sup> of the Time
- Reduced Labor Needs
- Lower Project Costs

## CUT PROJECT TIME IN HALF -AND SAVE ON LABOR!

**DRIVEWAY SPREADING** 

**UTILITY PIPE BACKFILL** 

**FOUNDATION FILL IN** 

**SEPTIC INSTALLS** 

BOOK THE
LOAD LAUNCHER
TODAY!