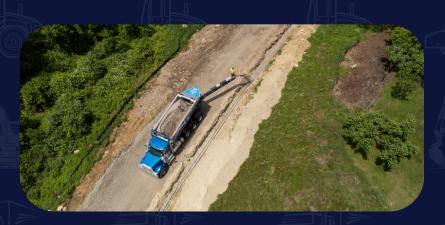

### **Benefits!**

- The conveyor system allows for quick material placement up to 120 ft in distance.
- Reduces the need for manual labor and equipment to spread material across job sites.

# WHY CHOOSE A STONE SPREADER?

- Can Load On-Site or at Location of Choice
- Material Spread in 1/5<sup>th</sup> of the Time
- Reduced Labor Needs
- Lower Project Costs

## CUT PROJECT TIME IN HALF -AND SAVE ON LABOR!

**DRIVEWAY SPREADING** 

**UTILITY PIPE BACKFILL** 

**FOUNDATION FILL IN** 

**SEPTIC INSTALLS** 

BOOK THE
LOAD LAUNCHER
TODAY!