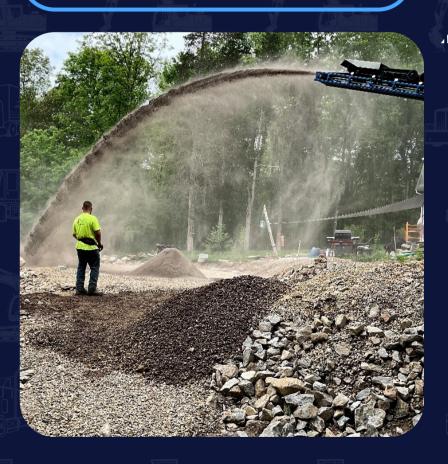

## STONE SPREADING

### **Benefits!**

- The conveyor system allows for quick material placement up to 120 ft in distance.
- Reduces the need for manual labor and equipment to spread material across job sites.

# WHY CHOOSE A STONE SPREADER?

- Can Load On-Site or at Location of Choice
- Material Spread in 1/5<sup>th</sup> of the Time
- Reduced Labor Needs
- Lower Project Costs