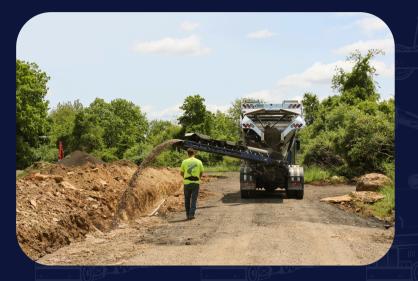

### **Benefits!**

- The conveyor system allows for quick material placement up to 120 ft in distance.
- Reduces the need for manual labor and equipment to spread material across job sites.

# WHY CHOOSE A STONE SPREADER?

- Can Load On-Site or at Location of Choice
- Material Spread in 1/5<sup>th</sup> of the Time
- Reduced Labor Needs
- Lower Project Costs

## CUT PROJECT TIME IN HALF -AND SAVE ON LABOR!

**DRIVEWAY SPREADING** 

**UTILITY PIPE BACKFILL** 

**FOUNDATION FILL IN** 

**SEPTIC INSTALLS** 

BOOK THE
LOAD LAUNCHER
TODAY!